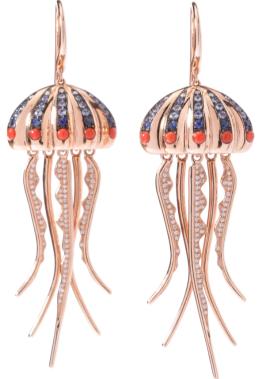

Marianna Maolla was born in Cofu, a Greek Island, and she alwa ys draws inspiration from the sea and its breathtaking colours and animals.

The main caacthers of the collection ar e indeed jellyfishes and octopuses, fascinating creatures with a unique fluidity and mo ement: one of the most alluring and stange aliens of the underater cosmos. They floats and dance at the same time, creating captiliting mores. When worn, the tentacles with the brilliants will be in constant we catching the light and it effects.

All the ceations are made with percious stones like sapphies, corals, brilliants and diamonds. She has alwa been in love with percious stones and the contast of colours and the vividness which thean create. She likes fluid shapes and especially the ones which derive from natue, flowers and aquatic creatures.

N

Marianna Marolla, Earrings, Cosmos, Peseli Aquatic Collection