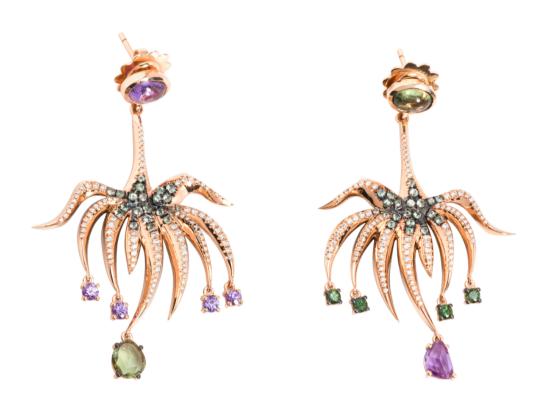

Marianna Maolla was born in Cofu, a Greek Island, and she alwa ys draws inspiration from the sea and its breathtaking colours and animals.

The main caacthers of the collection ar e indeed jellyfishes and octopuses, fascinating creatures with a unique fluidity and mo ement: one of the most alluring and stange aliens of the underater cosmos. They floats and dance at the same time, creating captiliting mores. When worn, the tentacles with the brilliants will be in constant we catching the light and it effects.

All the ceations are made with percious stones like sapphies, corals, brilliants and diamonds. She has alwa been in love with percious stones and the contast of colours and the vividness which thean create. She likes fluid shapes and especially the ones which derive from natue, flowers and aquatic creatures.

N

Marianna Marolla, Earrings, Cosmos, Peseli Aquatic Collection